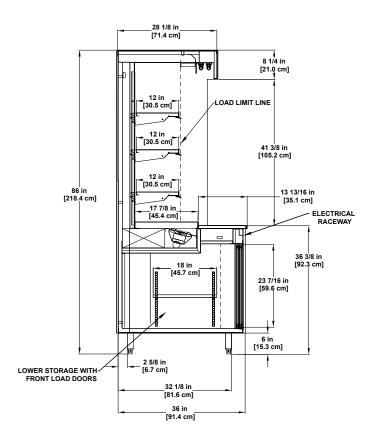

## Self-Service Multi-Deck

Refrigerated back bar merchandiser with lower storage.

Please consult Hillphoenix Engineering Reference Manual for dimensions, plan views and technical specifications. Specifications subject to change without notice. Designed for optional performance in store environments where temperature and humidity do not exceed 75 degrees and 55% R.H. Certified to UL 471 and ANSI/NSF Standard 7.

## **Base Model Features**

- Open bullet leg base construction (6"H).
- Standard 86"H.
- · Painted metal exterior.
- · Stainless steel exterior trim.
- Unpainted outside back and case top.
- Painted to match exterior gray-framed lower storage doors.
- Black painted metal interior.
- Flat bottom merchandising deck.
- (3) rows each of 12" adjustable flat painted metal shelving.
- Clearvoyant® LED top light.
- Standard white painted metal dry lower storage with solid sliding doors and (1)18" adjustable metal shelf.
- · Front electrical raceway.
- Energy efficient fans.
- Remote DX refrigeration package.

## **Available Options**

- Available lengths: 4', 6', 8', 10', and 12'.
- Adjustable height painted or stainless steel toekick.
- Interior and exterior stainless steel finish.
- · White or other painted metal interior finish.
- Laminate, poly, solid surface, or stone work top (changes metal under from stainless to painted to match exterior).
- (2)rows 10" perforated stainless steel shelving with front hanging rods and hooks (replaces standard shelving).
- (2)rows 12" glass shelving (replaces standard shelving).
- · Radius or flat wood front shelving.
- · 2' shelf package.
- Stainless steel 12" perforated lettuce bin shelving (replaces standard shelving).
- Undershelf lighting.
- Extended front work ledge.
- · Refrigerated lower storage with clear glass doors.
- ISO outlet/CON outlets.
- Remote glycol or CO<sub>2</sub> refrigeration packages.