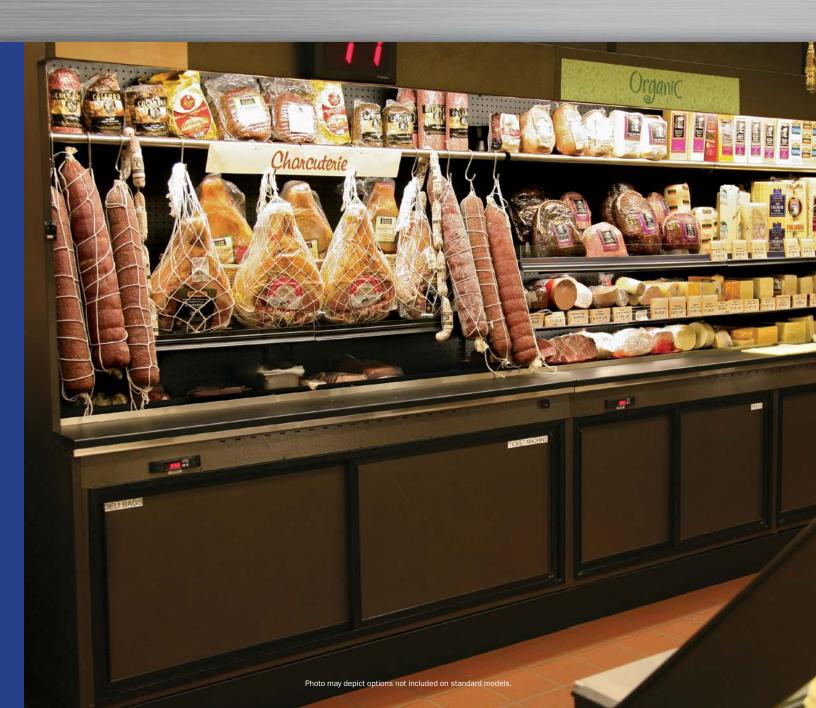

## Self-Service Multi-Deck

Refrigerated back bar merchandiser with lower storage.

Please consult Hillphoenix Engineering Reference Manual for dimensions, plan views and technical specifications. Specifications subject to change without notice. Designed for optional performance in store environments where temperature and humidity do not exceed 75 degrees and 55% R.H. Certified to UL 471 and ANSI/NSF Standard 7.

## **Base Model Features**

- Open bullet leg base construction (6"H).
- Standard 86"H.
- · Painted metal exterior.
- · Stainless steel exterior trim.
- Unpainted outside back and case top.
- Painted to match exterior gray-framed lower storage doors.
- Black painted metal interior.
- Flat bottom merchandising deck.
- (3) rows each of 12" adjustable flat painted metal shelving.
- Clearvoyant® LED top light.
- Standard white painted metal dry lower storage with solid sliding doors and (1)18" adjustable metal shelf.
- · Front electrical raceway.
- Energy efficient fans.
- Remote DX refrigeration package.

## **Available Options**

- Available lengths: 4', 6', 8', 10', and 12'.
- Adjustable height painted or stainless steel toekick.
- Interior and exterior stainless steel finish.
- · White or other painted metal interior finish.
- Laminate, poly, solid surface, or stone work top (changes metal under from stainless to painted to match exterior).
- (2)rows 10" perforated stainless steel shelving with front hanging rods and hooks (replaces standard shelving).
- (2)rows 12" glass shelving (replaces standard shelving).
- · Radius or flat wood front shelving.
- · 2' shelf package.
- Stainless steel 12" perforated lettuce bin shelving (replaces standard shelving).
- Undershelf lighting.
- Extended front work ledge.
- · Refrigerated lower storage with clear glass doors.
- ISO outlet/CON outlets.
- Remote glycol or CO<sub>2</sub> refrigeration packages.